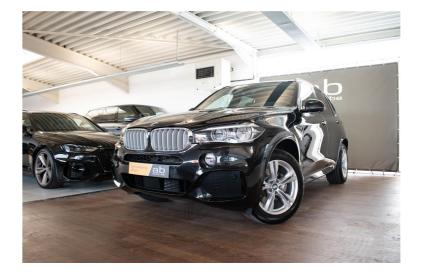

## BMW X5 M 40e DRIVING ASSIST. PLUS, XENON, 360 CAMERA, HIFI SOUND, HEAD UP, DAB

Reference 100568

Displacement 1995

HP 180 kw/245

CO<sup>2</sup> 78 g/km (NEDC)

Bodytype SUV

Status 2nd hand

1st registration 06/2017

Mileage 73298 km

Fuel Hybrid electro/gasoline

Color Black