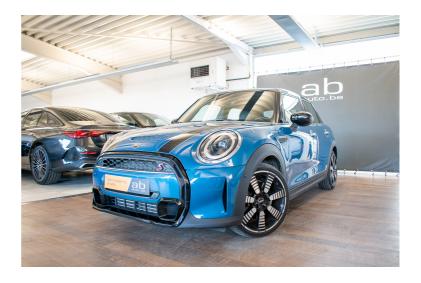

## MINI Cooper S SPORTZETEL, CAMERA, ADAPT CRUISE, COMFORT ACCESS

Reference R20304

Displacement 1998

HP 131 kw/178

CO<sup>2</sup> 123 (NEDC) - 140 (WLTP) g/km

Bodytype City car
Status 2nd hand
1st registration 07/2021
Mileage 15000 km
Fuel Petrol
Color Blue