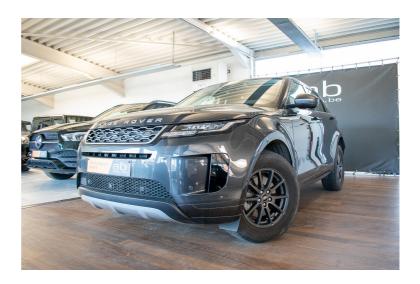

## Land Rover Range Rover Evoque P160, AUTOM, APPLE/ANDROID, LED, CAMERA, ZETELVER, DRIVER ASSIST

H150001 Reference

ΗP 118 kw/161

CO2 154 (NEDC) - 180 (WLTP) g/km

1498

Bodytype SUV

Displacement

2nd hand Status